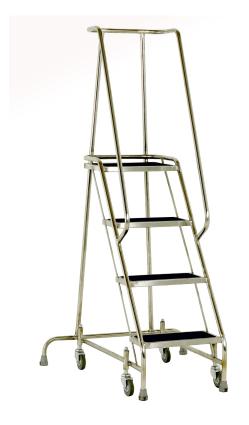

## S216 Stainless Steel 4 Tread Step

## Welded **Stainless** Steel Tube with formed **Stainless** sheet steel treads

Stainless Steel Tube 304 Grade

Stainless Steel Sheet 304 Grade

All welding to BS EN 287

Treads Anti Slip Matting

## **Dimensions**

| Width:                 | 790 mm       |
|------------------------|--------------|
| Depth                  | 885 mm       |
| Height                 | 1683 mm      |
| Platform Height        | 1016 mm      |
| Tread Width x Depth    | 380 x 180 mm |
| Platform Width x Depth | 380 x 280 mm |
| Wt                     | 17 kgs       |