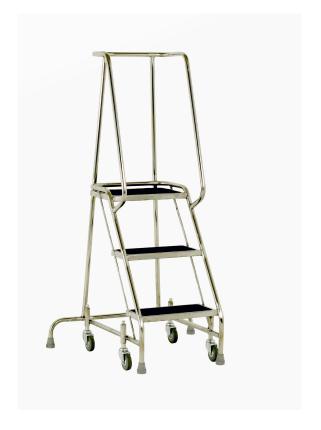

## S215 Stainless Steel 3 Tread Step

## Welded **Stainless** Steel Tube with formed **Stainless** sheet steel treads

Stainless Steel Tube 304 Grade

Stainless Steel Sheet 304 Grade

All welding to BS EN 287

Treads Anti Slip Matting

## **Dimensions**

| Width:                 | 790 mm       |
|------------------------|--------------|
| Depth                  | 710 mm       |
| Height                 | 1425 mm      |
| Platform Height        | 765 mm       |
| Tread Width x Depth    | 380 x 180 mm |
| Platform Width x Depth | 380 x 280 mm |
| Wt                     | 14 kgs       |

Maximum Load: 125 kgs

Finish: Natural